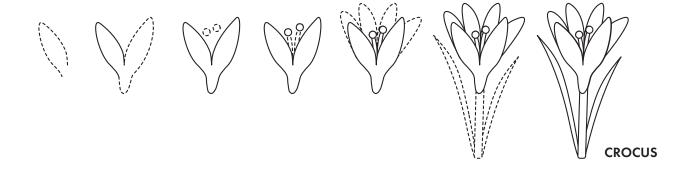

## HOW TO DRAW A SPRING FLOWER

INSTRUCTIONS: Using the step-by-step instructions, trace the dotted line to learn how to draw a spring flower. Then, try drawing it by yourself!