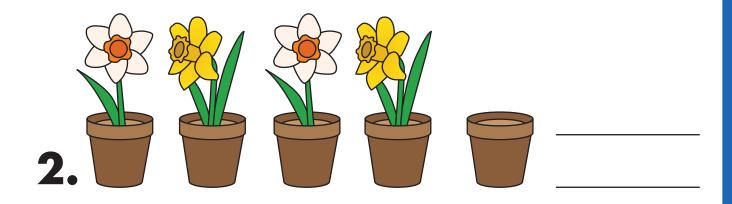

## SPRING FLOWER PATTERNS

**INSTRUCTIONS:** In the empty pot, draw the next flower in the pattern. Then, write the flower's name using the key.

# SPRING FLOWER PATTERNS

INSTRUCTIONS: In the empty pot, draw the next flower in the pattern.

Then, write the flower's name using the key.