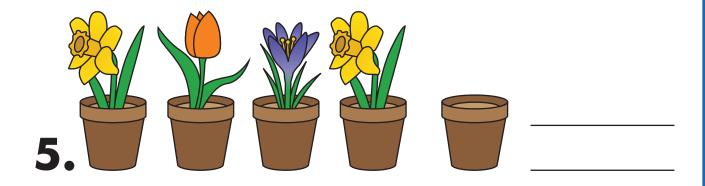

## SPRING FLOWER PATTERNS

**INSTRUCTIONS:** In the empty pot, draw the next flower in the pattern. Then, write the flower's name using the key.

# SPRING FLOWER PATTERNS

INSTRUCTIONS: In the empty pot, draw the next flower in the pattern.

Then, write the flower's name using the key.