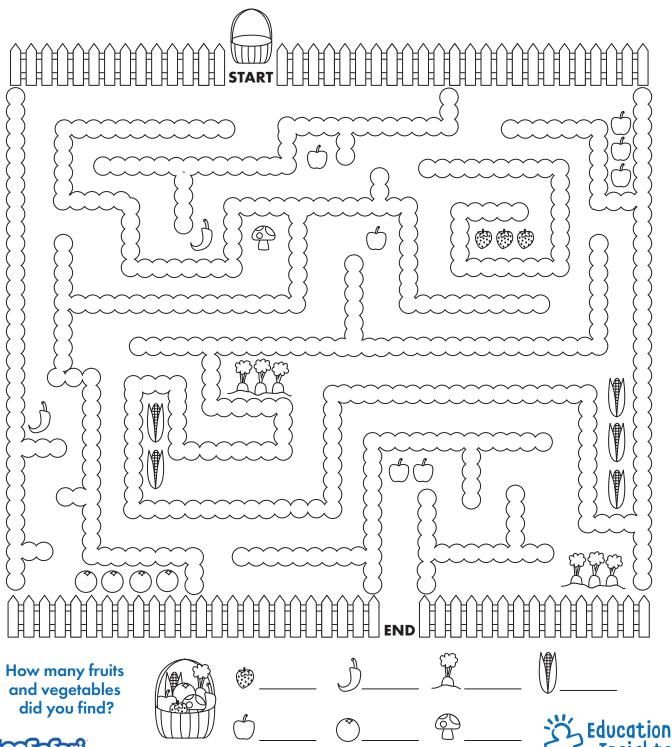

### **GARDEN MAZE**

**INSTRUCTIONS:** Help the farmer get ready for the market by harvesting all the fruits and vegetables. Draw your path through the garden.

**GARDEN WORD SEARCH** 

| B | R | W | E | R | D        | U | G   | Α          | R        | D | Ε          | N              | )A | Υ | D | J    |
|---|---|---|---|---|----------|---|-----|------------|----------|---|------------|----------------|----|---|---|------|
| E | 0 | K | P | 0 | T        | Н | I   | Р          | G        | F | X          | L              | S  | Н | Α | ٧    |
| R | S | P | R | 0 | U        | T | ) Z | 0          | U        | R | E          | W              | 0  | L | F | P    |
| R | T | S | C | T | Q        |   | N   | M          | Y        | G | 0          | $\overline{C}$ | K  | Ī | F | li l |
| Y | E | Z | G | S | F        | A | K   | U          | Ť        | E | E          | W              | Α( | S | 0 |      |
|   |   | _ | Ĭ |   | <u> </u> | - |     |            | <u> </u> | _ | . –        | W              | ,  |   |   |      |
| U | M | U | R | 0 | R        | С | H   | A          | R        | D | <u>) L</u> | 0              | U  | J | D | E    |
| I | D | X | E | Q | U        | 0 | (P  | <u>(L)</u> | A        | N | T          | S              | R  | V | Ι | G    |
| A | W | R | Ε | В | I        | G | E   | H          | A        | F | 人          | S              | 0  | I |   | Ε    |
| P | Α | M | N | K | T        | P | R   | S          | H        | D | M          | N              | G  | C | E | T    |
| I | T | С | H | 0 | N        | Ε | Y   | В          | E        | E | Y          | E              | Q  | T | В | Α    |
| L | Ε | J | 0 | W | T        | T | Q   | L          | W        | D | K          | B              | A  | Ų | Y | В    |
| U | R | L | U | Н | Z        | Α | M   | C          | T        | A | Z          | ì              | U  | D | R | L    |
| T | V | Y | S | Ε | G        |   | Ε   | A          | F        | P | U          | J              | 3  | G | 0 | E    |
| H | S | Ε | E | D | )I       | F | S   | R          | Z        | C | L          | 0              | ٧  | E | R | W    |

**GARDEN MAZE** 

How many fruits and vegetables are in your basket?