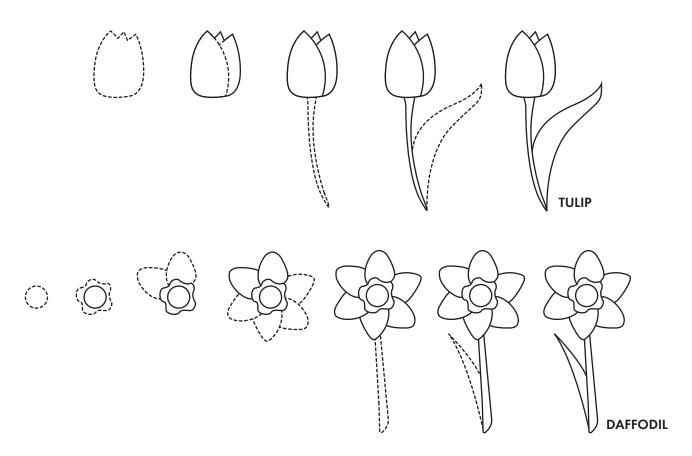

## HOW TO DRAW A SPRING FLOWER

INSTRUCTIONS: Using the step-by-step instructions, trace the dotted line to learn how to draw a spring flower. Then, try drawing it by yourself!