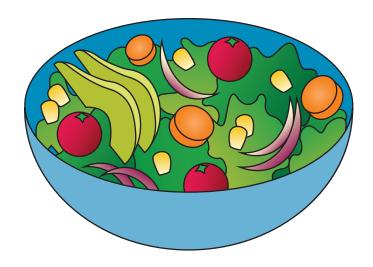

# VEGETABLE WORD MIX-UP

**INSTRUCTIONS:** Unscramble the words! Use the vegetables in the salad bowl as a hint.

| 1. AOMTOT | 2. RCNO | 3. TUCLETE |
|-----------|---------|------------|
|           |         |            |
|           |         |            |

4. CORART 5. INONO 6. CADAOVO

#### **VEGETABLE WORD MIX-UP**

1. TOMATO 2. CORN 3. LETTUCE

4. CARROT 5. ONION 6. AVOCADO