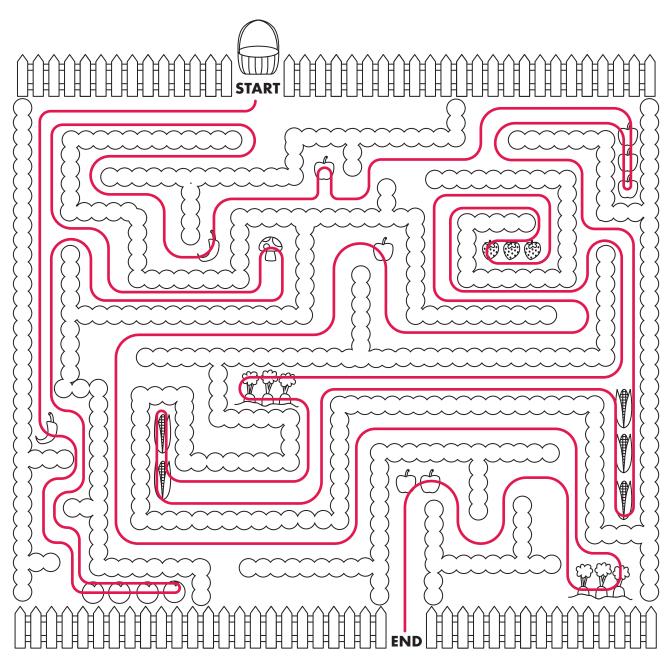

### **GARDEN MAZE**

**INSTRUCTIONS:** Help the farmer get ready for the market by harvesting all the fruits and vegetables. Draw your path through the garden.

**GARDEN WORD SEARCH** 

| B | R | W | E | R | D        | U | G   | Α          | R        | D | Ε          | N              | )A | Υ | D | J    |
|---|---|---|---|---|----------|---|-----|------------|----------|---|------------|----------------|----|---|---|------|
| E | 0 | K | P | 0 | T        | Н | I   | Р          | G        | F | X          | L              | S  | Н | Α | ٧    |
| R | S | P | R | 0 | U        | T | ) Z | 0          | U        | R | E          | W              | 0  | L | F | P    |
| R | T | S | C | T | Q        |   | N   | M          | Y        | G | 0          | $\overline{C}$ | K  | Ī | F | li l |
| Y | E | Z | G | S | F        | A | K   | U          | Ť        | E | E          | W              | Α( | S | 0 |      |
|   |   | _ | Ĭ |   | <u> </u> | - |     |            | <u> </u> | _ | . –        | W              | ,  |   |   |      |
| U | M | U | R | 0 | R        | С | H   | A          | R        | D | <u>) L</u> | 0              | U  | J | D | E    |
| I | D | X | E | Q | U        | 0 | (P  | <u>(L)</u> | A        | N | T          | S              | R  | V | Ι | G    |
| A | W | R | Ε | В | I        | G | E   | H          | A        | F | 人          | S              | 0  | I |   | Ε    |
| P | Α | M | N | K | T        | P | R   | S          | H        | D | M          | N              | G  | C | E | T    |
| I | T | С | H | 0 | N        | Ε | Y   | В          | E        | E | Y          | E              | Q  | T | В | Α    |
| L | Ε | J | 0 | W | T        | T | Q   | L          | W        | D | K          | B              | A  | Ų | Y | В    |
| U | R | L | U | Н | Z        | Α | M   | C          | T        | A | Z          | ì              | U  | D | R | L    |
| T | V | Y | S | Ε | G        |   | Ε   | A          | F        | P | U          | J              | 3  | G | 0 | E    |
| H | S | Ε | E | D | )I       | F | S   | R          | Z        | C | L          | 0              | ٧  | E | R | W    |

**GARDEN MAZE** 

How many fruits and vegetables are in your basket?