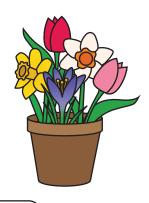

## SPRING FLOWER PATTERNS

**INSTRUCTIONS:** In the empty pot, draw the next flower in the pattern. Then, write the flower's name using the key.

# SPRING FLOWER PATTERNS

INSTRUCTIONS: In the empty pot, draw the next flower in the pattern.

Then, write the flower's name using the key.