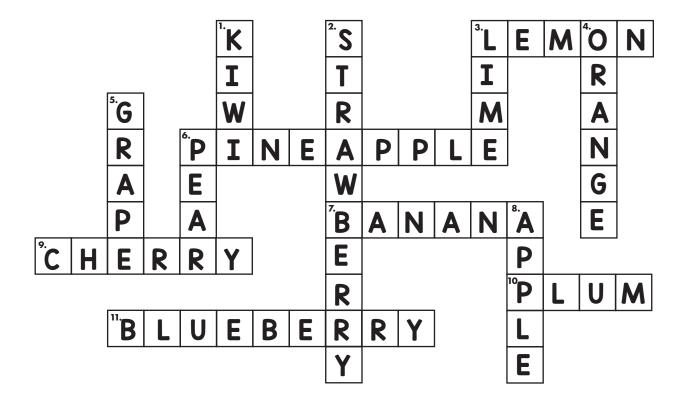

# FRUIT CROSSWORD PUZZLE

JZZLE

**INSTRUCTIONS:** Use the clues below to complete the crossword puzzle.

|    |     |   |    | 1. |   | 2. |  |   | 3. |     |   | 4. |   |
|----|-----|---|----|----|---|----|--|---|----|-----|---|----|---|
|    |     | • |    |    |   |    |  |   |    |     |   |    |   |
|    | 5.  |   |    |    |   |    |  |   |    |     |   |    | , |
|    |     |   | 6. |    |   |    |  |   |    |     |   |    | , |
|    |     |   |    |    |   |    |  |   |    | -   | ı |    |   |
|    |     |   |    |    | ı | 7. |  |   |    | 8.  |   |    |   |
| 9. |     |   |    |    |   |    |  |   |    | 10  |   |    |   |
|    |     |   |    |    |   |    |  | ı |    | 10. |   |    |   |
|    | 11. |   |    |    |   |    |  |   |    |     |   |    |   |
|    |     |   |    |    |   |    |  |   |    |     |   |    |   |

#### **ACROSS**

- 3. This sour, yellow citrus fruit makes a refreshing drink when mixed with sugar and water.
- 6. This yellow fruit has a very spiky top.
- 7. This yellow fruit has an ice cream dessert named after it, a \_\_\_\_\_ split.
- 9. This very small, red fruit grows on trees that are also known for their flowers, or \_\_\_\_\_ blossoms.
- 10. This fruit is often dark purple and has one very large seed.
- 11. This berry has a color in its name.

#### **DOWN**

- 1. This green fruit has a fuzzy brown skin and it is also the name of a bird.
- 2. This red, heart-shaped berry has many tiny seeds.
- 3. This sour, green citrus fruit is the main ingredient in key \_\_\_\_ pie.
- 4. This citrus fruit makes a popular breakfast juice.
- 5. When dried, this fruit makes raisins.
- 6. This fruit is close to an apple, slightly sweet, and has a unique shape.
- 8. This fruit is harvested in the fall and makes juice, cider, pie, and a snack called \_\_\_\_sauce.

### FRUIT CROSSWORD PUZZLE