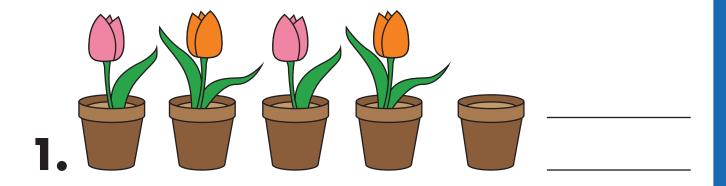

## SPRING FLOWER PATTERNS

**INSTRUCTIONS:** In the empty pot, draw the next flower in the pattern. Then, write the flower's name using the key.

# SPRING FLOWER PATTERNS

INSTRUCTIONS: In the empty pot, draw the next flower in the pattern.

Then, write the flower's name using the key.