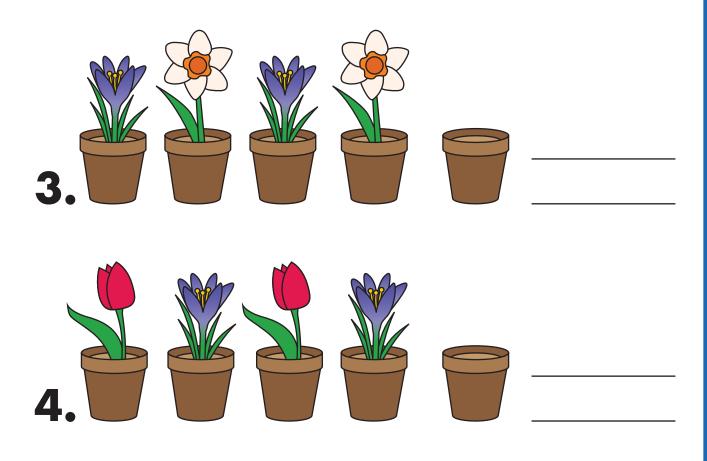

## SPRING FLOWER PATTERNS

**INSTRUCTIONS:** In the empty pot, draw the next flower in the pattern. Then, write the flower's name using the key.

# SPRING FLOWER PATTERNS

INSTRUCTIONS: In the empty pot, draw the next flower in the pattern.

Then, write the flower's name using the key.