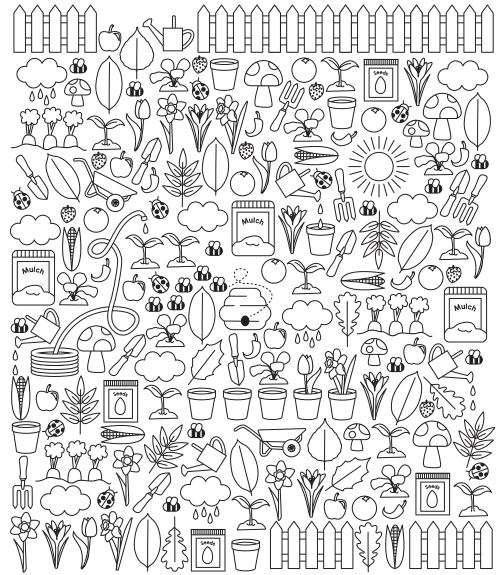

## GARDEN PICTURE HUNT

**INSTRUCTIONS:** Use the key to find and color all the hidden items in the garden.

|    | KEY   |                       |  |  |  |  |  |  |
|----|-------|-----------------------|--|--|--|--|--|--|
| 1  |       | ONE SUN               |  |  |  |  |  |  |
| 2  |       | TWO WHEEL-<br>BARROWS |  |  |  |  |  |  |
| 3  |       | THREE RAIN<br>CLOUDS  |  |  |  |  |  |  |
| 4  | Seeds | FOUR SEED<br>PACKETS  |  |  |  |  |  |  |
| 5  |       | FIVE WATERING<br>CANS |  |  |  |  |  |  |
| 6  |       | SIX CROCUS<br>FLOWERS |  |  |  |  |  |  |
| 7  | P     | SEVEN<br>TROWELS      |  |  |  |  |  |  |
| 8  |       | EIGHT<br>MUSHROOMS    |  |  |  |  |  |  |
| 9  | 0     | NINE OVAL<br>LEAVES   |  |  |  |  |  |  |
| 10 |       | TEN<br>SPROUTS        |  |  |  |  |  |  |

#### **GARDEN PICTURE HUNT**

| KEY |         |                       |  |  |  |  |  |  |
|-----|---------|-----------------------|--|--|--|--|--|--|
| 1   |         | ONE SUN               |  |  |  |  |  |  |
| 2   |         | TWO WHEEL-<br>BARROWS |  |  |  |  |  |  |
| 3   | 0000    | THREE RAIN<br>CLOUDS  |  |  |  |  |  |  |
| 4   | \$60d\$ | FOUR SEED<br>PACKETS  |  |  |  |  |  |  |
| 5   | 4       | FIVE WATERING<br>CANS |  |  |  |  |  |  |
| 6   |         | SIX CROCUS<br>FLOWERS |  |  |  |  |  |  |
| 7   | P       | SEVEN<br>TROWELS      |  |  |  |  |  |  |
| 8   | 8       | EIGHT<br>MUSHROOMS    |  |  |  |  |  |  |
| 9   |         | NINE OVAL<br>LEAVES   |  |  |  |  |  |  |
| 10  | *       | TEN<br>SPROUTS        |  |  |  |  |  |  |