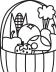

## GARDEN PICTURE HUNT

**INSTRUCTIONS:** Use the key to find and color all the hidden items in the garden.

|    | KEY   |                       |  |  |  |  |  |  |
|----|-------|-----------------------|--|--|--|--|--|--|
| 1  |       | ONE SUN               |  |  |  |  |  |  |
| 2  |       | TWO WHEEL-<br>BARROWS |  |  |  |  |  |  |
| 3  |       | THREE RAIN<br>CLOUDS  |  |  |  |  |  |  |
| 4  | Seeds | FOUR SEED<br>PACKETS  |  |  |  |  |  |  |
| 5  |       | FIVE WATERING<br>CANS |  |  |  |  |  |  |
| 6  |       | SIX CROCUS<br>FLOWERS |  |  |  |  |  |  |
| 7  | P     | SEVEN<br>TROWELS      |  |  |  |  |  |  |
| 8  |       | EIGHT<br>MUSHROOMS    |  |  |  |  |  |  |
| 9  | 0     | NINE OVAL<br>LEAVES   |  |  |  |  |  |  |
| 10 |       | TEN<br>SPROUTS        |  |  |  |  |  |  |

#### **GARDEN PICTURE HUNT**

| KEY |         |                       |  |  |  |  |  |  |
|-----|---------|-----------------------|--|--|--|--|--|--|
| 1   |         | ONE SUN               |  |  |  |  |  |  |
| 2   |         | TWO WHEEL-<br>BARROWS |  |  |  |  |  |  |
| 3   | 0000    | THREE RAIN<br>CLOUDS  |  |  |  |  |  |  |
| 4   | \$60d\$ | FOUR SEED<br>PACKETS  |  |  |  |  |  |  |
| 5   | 4       | FIVE WATERING<br>CANS |  |  |  |  |  |  |
| 6   |         | SIX CROCUS<br>FLOWERS |  |  |  |  |  |  |
| 7   | P       | SEVEN<br>TROWELS      |  |  |  |  |  |  |
| 8   | 8       | EIGHT<br>MUSHROOMS    |  |  |  |  |  |  |
| 9   |         | NINE OVAL<br>LEAVES   |  |  |  |  |  |  |
| 10  | *       | TEN<br>SPROUTS        |  |  |  |  |  |  |