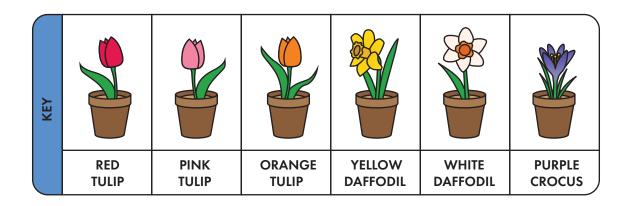

## SPRING FLOWER PATTERNS

**INSTRUCTIONS:** In the empty pot, draw the next flower in the pattern. Then, write the flower's name using the key.

# SPRING FLOWER PATTERNS

INSTRUCTIONS: In the empty pot, draw the next flower in the pattern.

Then, write the flower's name using the key.