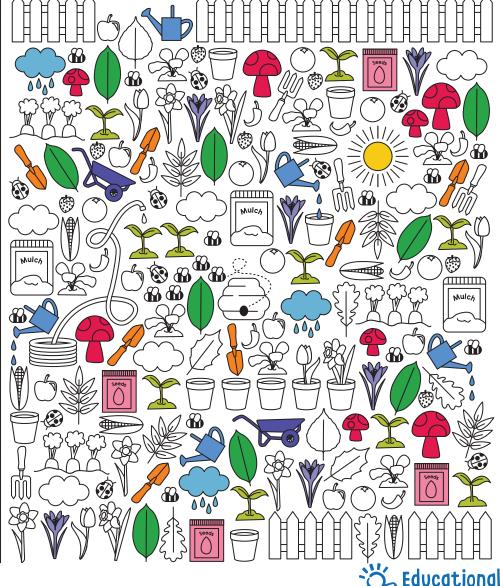

## GARDEN PICTURE HUNT

**INSTRUCTIONS:** Use the key to find and color all the hidden items in the garden.

|    | KEY   |                       |  |  |  |  |  |  |
|----|-------|-----------------------|--|--|--|--|--|--|
| 1  |       | ONE SUN               |  |  |  |  |  |  |
| 2  |       | TWO WHEEL-<br>BARROWS |  |  |  |  |  |  |
| 3  |       | THREE RAIN<br>CLOUDS  |  |  |  |  |  |  |
| 4  | Seeds | FOUR SEED<br>PACKETS  |  |  |  |  |  |  |
| 5  |       | FIVE WATERING<br>CANS |  |  |  |  |  |  |
| 6  |       | SIX CROCUS<br>FLOWERS |  |  |  |  |  |  |
| 7  | P     | SEVEN<br>TROWELS      |  |  |  |  |  |  |
| 8  |       | EIGHT<br>MUSHROOMS    |  |  |  |  |  |  |
| 9  | 0     | NINE OVAL<br>LEAVES   |  |  |  |  |  |  |
| 10 |       | TEN<br>SPROUTS        |  |  |  |  |  |  |

#### **GARDEN PICTURE HUNT**

| KEY |         |                       |  |  |  |  |  |  |
|-----|---------|-----------------------|--|--|--|--|--|--|
| 1   |         | ONE SUN               |  |  |  |  |  |  |
| 2   |         | TWO WHEEL-<br>BARROWS |  |  |  |  |  |  |
| 3   | 0000    | THREE RAIN<br>CLOUDS  |  |  |  |  |  |  |
| 4   | \$60d\$ | FOUR SEED<br>PACKETS  |  |  |  |  |  |  |
| 5   | 4       | FIVE WATERING<br>CANS |  |  |  |  |  |  |
| 6   |         | SIX CROCUS<br>FLOWERS |  |  |  |  |  |  |
| 7   | P       | SEVEN<br>TROWELS      |  |  |  |  |  |  |
| 8   | 8       | EIGHT<br>MUSHROOMS    |  |  |  |  |  |  |
| 9   |         | NINE OVAL<br>LEAVES   |  |  |  |  |  |  |
| 10  | *       | TEN<br>SPROUTS        |  |  |  |  |  |  |