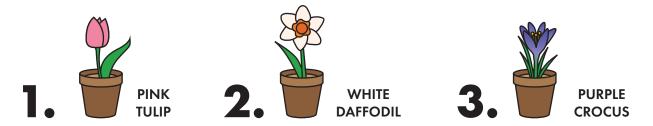

## SPRING FLOWER PATTERNS

**INSTRUCTIONS:** In the empty pot, draw the next flower in the pattern. Then, write the flower's name using the key.

# SPRING FLOWER PATTERNS

INSTRUCTIONS: In the empty pot, draw the next flower in the pattern.

Then, write the flower's name using the key.

#### **SPRING FLOWER PATTERNS**